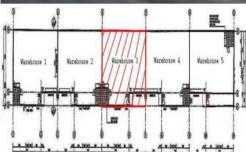

# Tilt Slab Industrial Shed

- ~ 160\*m2 site
- ~ Progressive Industrial Area
- ~ Tilt Slab Shed
- ~ Gated Complex

This shed is located in a complex directly across from busy sporting fields and only minutes from the Ipswich CBD.

# 🗔 160 m2

| Price                           | \$15,200*PA + GST +<br>OGs (1st Year) |
|---------------------------------|---------------------------------------|
| Property<br>Type                | Commercial                            |
| Property<br>ID                  | 33                                    |
| Land Area                       | 1001112                               |
| Warehouse<br>Area<br>Floor Area |                                       |
|                                 |                                       |