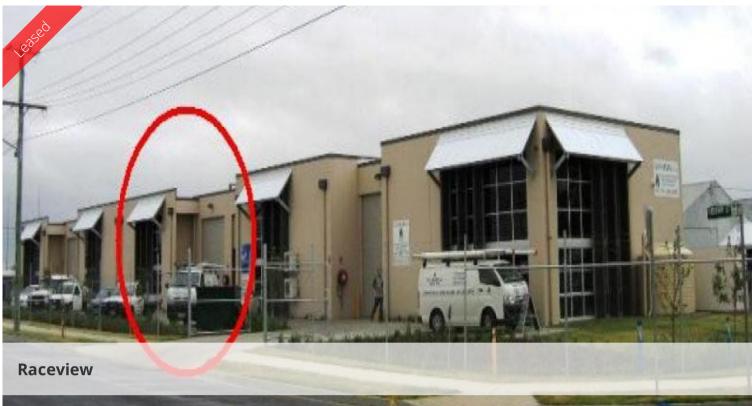

# Tilt Slab Industrial Shed

- ~ 160\*m2 site
- ~ Progressive Industrial Area
- ~ Tilt Slab Shed
- ~ Gated Complex

This shed is located in a complex directly across from busy sporting fields and only minutes from the Ipswich CBD.

Available Now.

First Year Lease Incentive Rate: \$95m2 + GST + OGs

= \$15,200\*PA + GST + OGs = \$1,266.67\* per Month + GST + OGs

# 🗔 160 m2

| Price                           | \$15,200*PA + GST +<br>OGs (1st Year) |
|---------------------------------|---------------------------------------|
| Property<br>Type                | Commercial                            |
| Property<br>ID                  | 33                                    |
| Land Area                       | 1001112                               |
| Warehouse<br>Area<br>Floor Area |                                       |
|                                 |                                       |