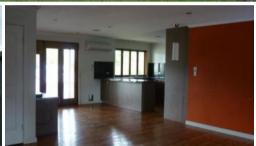

## **EASTERN HEIGHTS**

- Highset home with living upstairs & a separate granny type flat downstairs which has 2 bedrooms
- Large open plan living area, lounge & kitchen, separate shower & toilet
- Upstairs has 3 bedrooms with a front room or office area, all with built ins, 2 bedrooms have air cons & fans
- Open plan lounge/dining/kitchen leading onto a lovely bid back deck that overlooks the back yard
- Fully fenced back yard with play equipment for the children
- Bathroom & toilet recently renovated, kitchen has a large gas stove & a dishwasher & fireplace
- Fully screened, large double lock up separate garage, covered carport at front of house situated in a quiet area