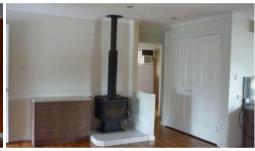

## **EASTERN HEIGHTS**

- Highset home with living upstairs & a separate granny type flat downstairs which has 2 bedrooms
- Large open plan living area, lounge & kitchen, separate shower & toilet
- Upstairs has 3 bedrooms with a front room or office area, all with built ins, 2 bedrooms have air cons & fans
- Open plan lounge/dining/kitchen leading onto a lovely bid back deck that overlooks the back yard
- Fully fenced back yard with play equipment for the children
- Bathroom & toilet recently renovated, kitchen has a large gas stove & a dishwasher & fireplace
- Fully screened, large double lock up separate garage, covered carport at front of house situated in a quiet area