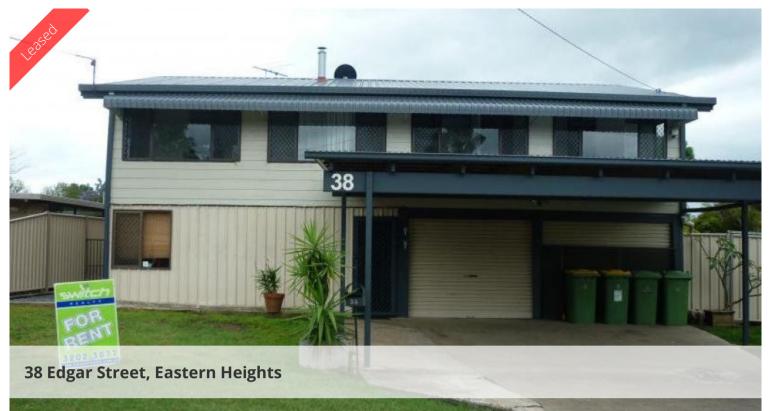

## **EASTERN HEIGHTS**

- Highset home with living upstairs & a separate granny type flat downstairs which has 2 bedrooms
- Large open plan living area, lounge & kitchen, separate shower & toilet
- Upstairs has 3 bedrooms with a front room or office area, all with built ins, 2 bedrooms have air cons & fans
- Open plan lounge/dining/kitchen leading onto a lovely bid back deck that overlooks the back yard
- Fully fenced back yard with play equipment for the children
- Bathroom & toilet recently renovated, kitchen has a large gas stove & a dishwasher & fireplace
- Fully screened, large double lock up separate garage, covered carport at front of house situated in a quiet area