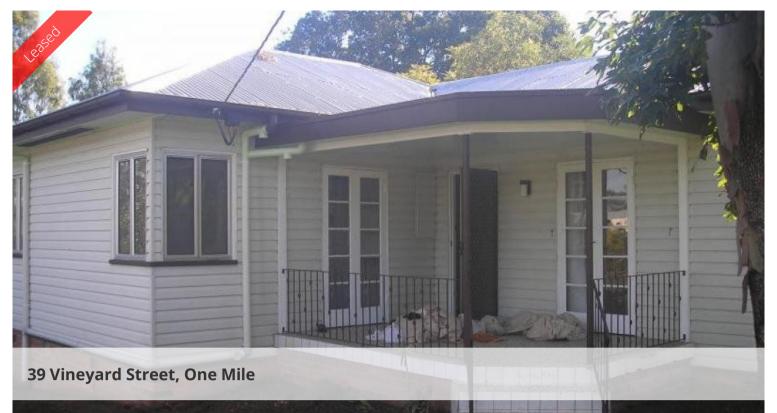

## ONE MILE

- Midset 3 bedroom home on large corner block
- Polished floors throughout, ceiling fans
- Plenty of storage
- Single lock up garage
- Great front porch
- Close to shops, schools and transport