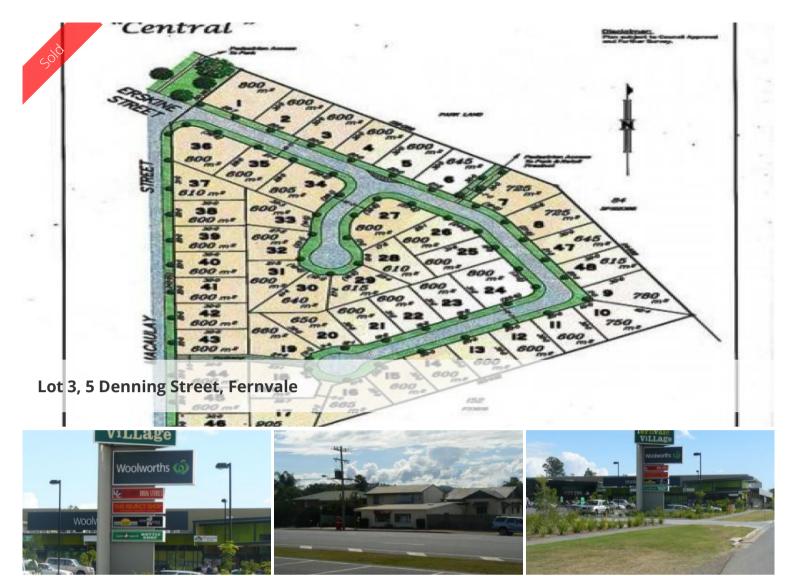

## **BEST LOCATION IN FERNVALE - Lot 3**

Located opposite Fernvale Post Office and walk to everything. A couple of minutes to walk to Woolworths and all other shops or cross the road to get pizza and fresh bread or have dinner at the Tavern, this location has it all. Public transport close by and Primary School a short drive to the dams for your weekend of fun on the water. This new estate is ideally located for evryone. Land and home packages available or purchase you land to build your dream home. 46 blocks to choose from phone Diann Platt for information on 0407 673 756

- \*Blocks from 600 sqm to 905
- \*Close to all amenities
- \*Walk to all shops and Woolies
- \*Approx 10 minutes to Warrego Highway
- \*15 minutes to Ipswich

The above information provided has been furnished to us by the vendor/s. We have not verified whether or not that information is accurate and do not have any belief in one way or the other in its accuracy. We do not accept any responsibility to any person for its accuracy and do no more than pass it on. All interested parties should make and rely upon their own inquiries in order to determine whether or not this information is in fact accurate.

□ 600 m2

PriceSOLDProperty TypeResidentialProperty ID357Land Area600 m2