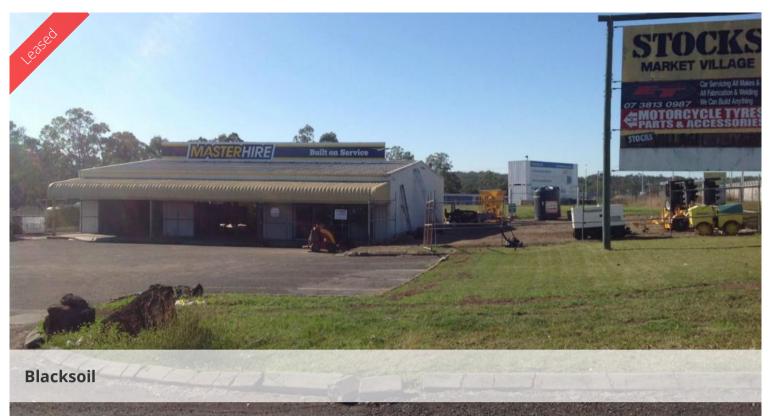

## Major Highway Location

- 326\*m2 Under Roof
- Situated in a larger complex
- With fully fenced hardstand areas
- 10 exclusive carparks
- 3 phase power
- Rear yard fully fenced
- Good natural light
- Onsite facilities

Positioned on the side access road of the Warrego Highway only metres from the newly finished overpass on and off ramps at Blacksoil. This shed is vacant and available for immediate lease; it has good car-parking at the door and exclusive onsite amenities.