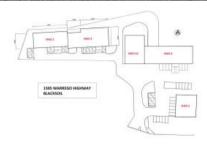

## Major Highway Location

- 326\*m2 Under Roof
- Situated in a larger complex
- With fully fenced hardstand areas
- 10 exclusive carparks
- 3 phase power
- Rear yard fully fenced
- Good natural light
- Onsite facilities

Positioned on the side access road of the Warrego Highway only metres from the newly finished overpass on and off ramps at Blacksoil. This shed is vacant and available for immediate lease; it has good car-parking at the door and exclusive onsite amenities.