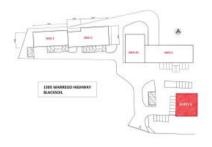

## Major Highway Location

- 326\*m2 Under Roof
- Situated in a larger complex
- With fully fenced hardstand areas
- 10 exclusive carparks
- 3 phase power
- Rear yard fully fenced
- Good natural light
- Onsite facilities

Positioned on the side access road of the Warrego Highway only metres from the newly finished overpass on and off ramps at Blacksoil. This shed is vacant and available for immediate lease; it has good car-parking at the door and exclusive onsite amenities.