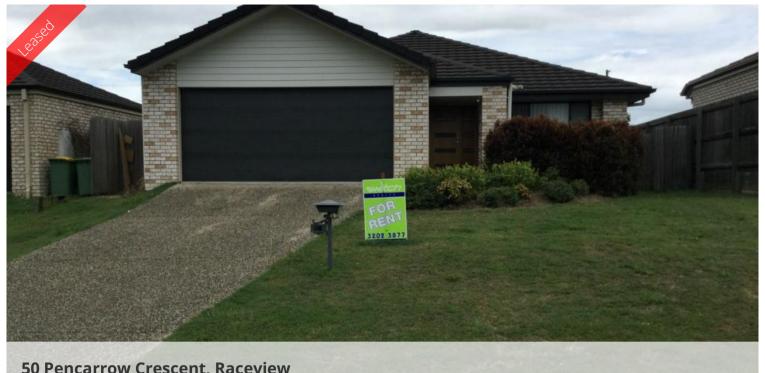

## **50 Pencarrow Crescent, Raceview**

## Raceview

This lowset 4 bedroom home features an ensuite off the main bedroom and entry access through the glass sliding door. Open plan kitchen, dining and lounge room with an air-conditioner. All bedrooms feature ceiling fans and built-in wardrobes. This property is equipped with a good size entertainment area, double lock up garage and security screens. Walking distance to bus stop and day care centres.