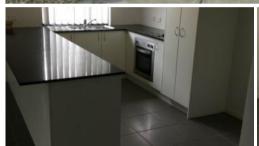

## Raceview

This lowset 4 bedroom home features an ensuite off the main bedroom and entry access through the glass sliding door. Open plan kitchen, dining and lounge room with an air-conditioner. All bedrooms feature ceiling fans and built-in wardrobes. This property is equipped with a good size entertainment area, double lock up garage and security screens. Walking distance to bus stop and day care centres.