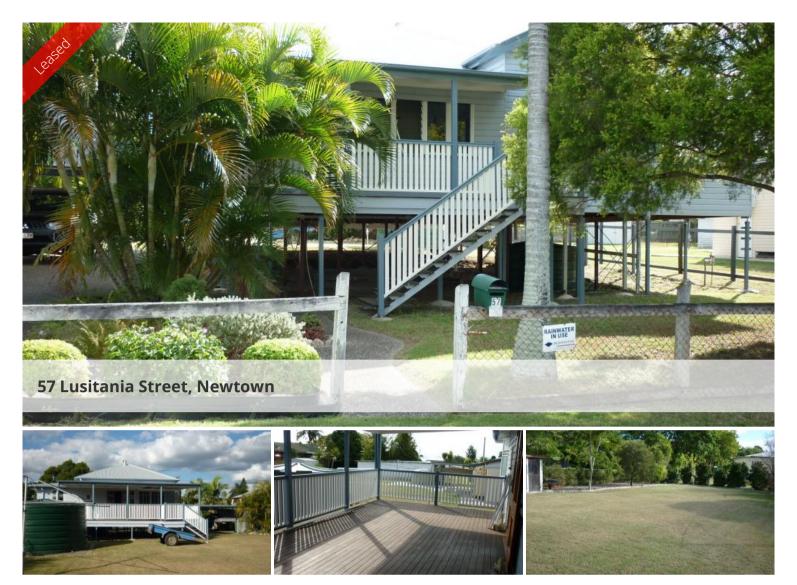

## **NEWTOWN**

- Mid set timber home with polished floors throughout
- 2 bedrooms plus sleepout
- Large back covered deck ideal for barbecues
- Front entry can be used as an office area
- 3/4 fenced large yard
- Covered carport
- Close to buses, schools and Booval Fair shopping

**2 1 1 1** 

**Price** \$280 Per Week

Property Type Rental Property ID 378