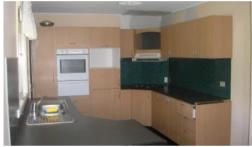

## **BRASSALL**

- Highset 3 bedroom timber home overlooking park
- 3 bedroom and a large lock up multi purpose room downstairs
- Large lounge with air conditioner
- Large kitchen with a separate dining
- Full length front verandah and a good size laundry
- Double carport and a fully fenced yard
- Located across from Sutton Park walk to shops & schools