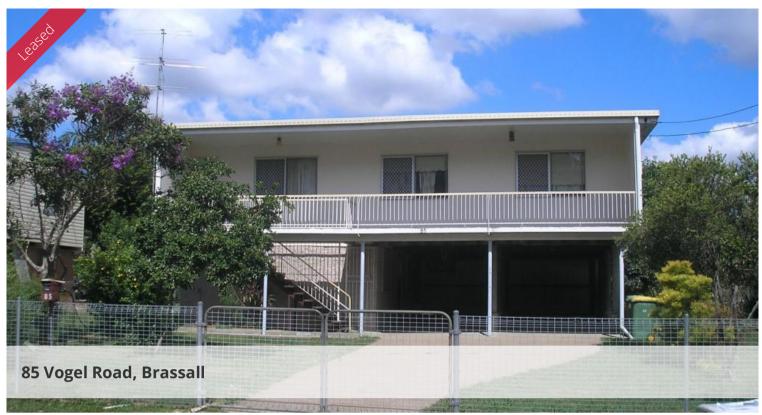

## **BRASSALL**

- Highset 3 bedroom timber home overlooking park
- 3 bedroom and a large lock up multi purpose room downstairs
- Large lounge with air conditioner
- Large kitchen with a separate dining
- Full length front verandah and a good size laundry
- Double carport and a fully fenced yard
- Located across from Sutton Park walk to shops & schools

**Price** \$290 Per Week

**Property Type** Rental **Property ID** 381