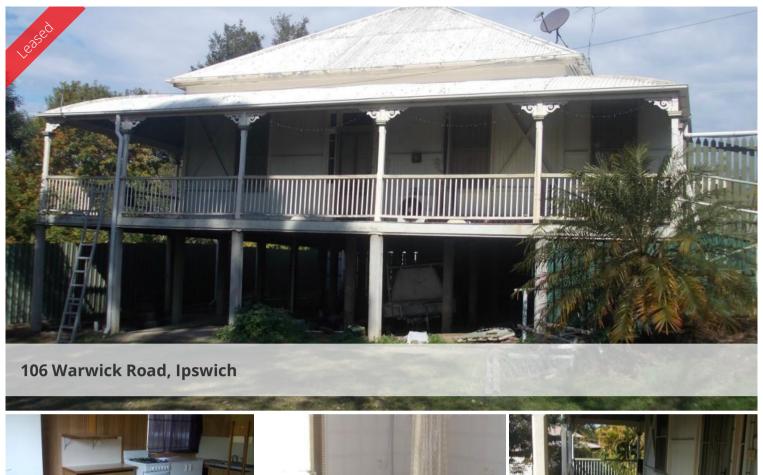

## **IPSWICH**

- 4 bedrooms plus sleep out
- Air conditioning in main bedroom
- Large older style eat in kitchen
- Separate lounge and family room
- L shaped verandah
- Loads of storage space under house
- Fully fenced yard

**Price** \$300 Per Week

Property Type Rental Property ID 384