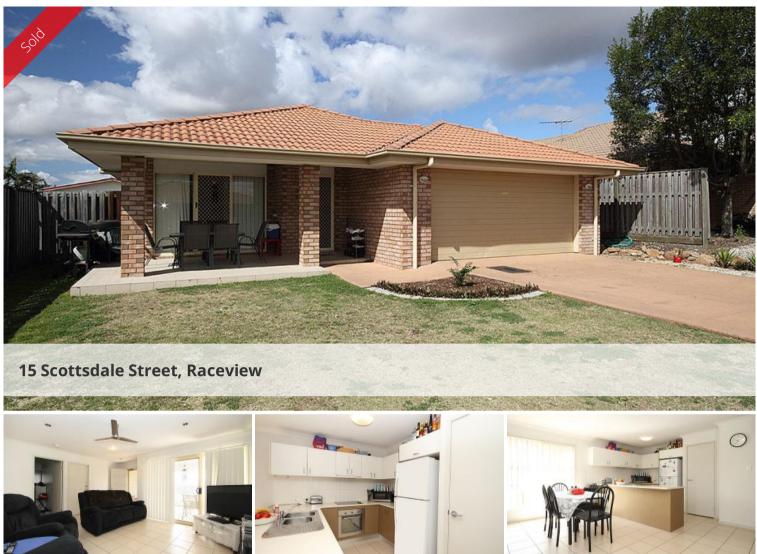

## Alert all investors!! Now is the time!!

Close to all amenities, this modern, four bedroom brick home is conveniently located.

In a sort after area, only minutes to parks and perfect for families, this house is situated in a quiet area close to Winston Glades Shopping Centre, Raceview School and Highway access.

Main features include:

- Large open planned tiled living room with split system A/C
- Kitchen with stainless steel appliances
- Dishwasher and good size pantry.
- Four generous bedrooms with built-ins
- Master bedroom with walk-in robe, ensuite and split system A/C.
- Generous family bathroom
- Tiled under-roof patio for entertaining.
- Double remote garage, includes laundry nook
- Well fenced 479m2 landscaped yard

Plus much more!

Call now to inspect

 Price
 SOLD for \$300,000

 Property Type
 Residential

 Property ID
 393

 Land Area
 479 m2