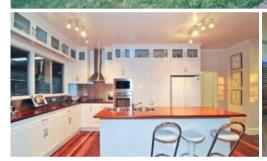

## **IPSWICH**

Executive residence high on Denmark Hill

Magnificantly presented inside and out

Featuring 2 large bedrooms, main with ensuite and walk in robe

The large kitchen with island bench

Features stainless steel appliances and hardwood polished benches