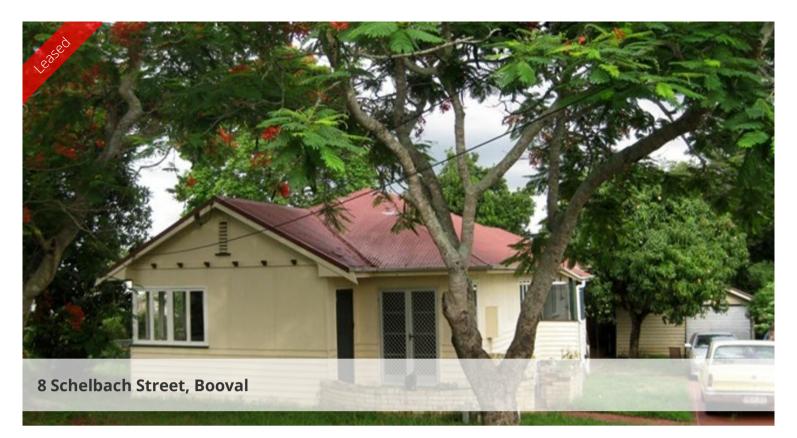

## **BOOVAL**

- Lowset 3 bedroom timber home with separate granny flat behind the
- The home has a separate laundry & fully screened
- Air con in kitchen
- The granny flat is open plan with a separate bathroom, toilet & laundry
- Close to buses transport and Booval Fair
- Fully fence with a lock up garage