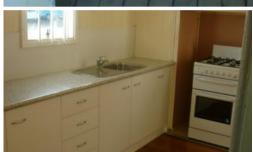

## **IPSWICH**

- Mid set timber, 3 bedroom home
- Large lounge
- Enclosed front L shaped verandah
- Fully fenced yard
- Storage area under house, and a small car would fit under
- Centrally located in Heart of Ipswich