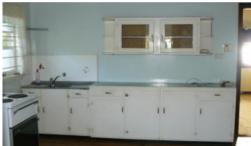

## Great location in a quiet street

This 1950's exceptionally solid home has solid brick and cement walls throughout the house allowing great insulation in winter and beautifully cool during summer.

The bedrooms are large and have good light with double windows. There is a separate lounge room and an eat in Kitchen. There is a sun room or a study off the kitchen area and a large 1012sqm block of land that is fully fenced and has rear yard access for vehicles, the yard has beautiful big shady trees and beautiful gardens plus a water tank and pump. The Bathroom has a separate shower and Bath tub, there is lots of storage space under the house or could be used as a workshop area. under the floor carpet there is beautiful original hard wood floors just wanting for someone to come along and polish them and the Bedroom and lounge room doors are polished and original as well. The location is excellent as you are only a few mins drive to Riverlink shopping centre and walking distance to secondary and primary schools. Public transport is close by and the location has brilliant highway access.