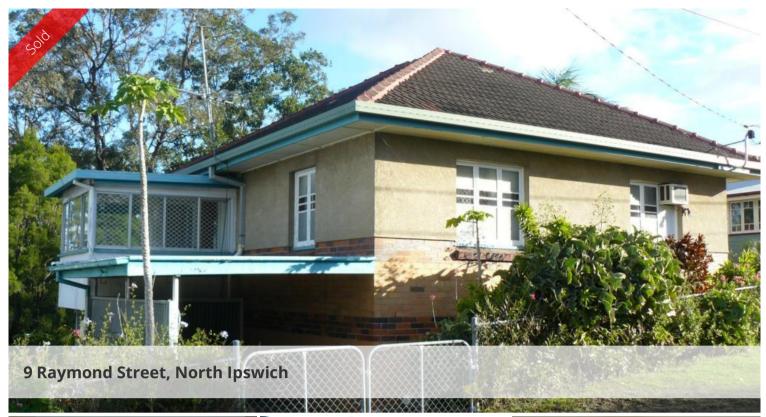

## Great location in a quiet street

This 1950's exceptionally solid home has solid brick and cement walls throughout the house allowing great insulation in winter and beautifully cool during summer.

The bedrooms are large and have good light with double windows. There is a separate lounge room and an eat in Kitchen. There is a sun room or a study off the kitchen area and a large 1012sqm block of land that is fully fenced and has rear yard access for vehicles, the yard has beautiful big shady trees and beautiful gardens plus a water tank and pump. The Bathroom has a separate shower and Bath tub, there is lots of storage space under the house or could be used as a workshop area. under the floor carpet there is beautiful original hard wood floors just wanting for someone to come along and polish them and the Bedroom and lounge room doors are polished and original as well. The location is excellent as you are only a few mins drive to Riverlink shopping centre and walking distance to secondary and primary schools. Public transport is close by and the location has brilliant highway access.