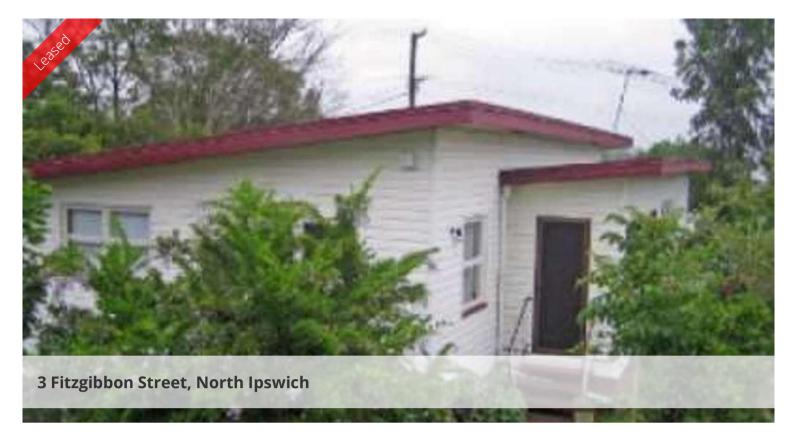

## **NORTH IPSWICH**

- Mid set 3 bedroom timber home with a front sun room
- 1 bedroom has a built in
- New carpet in bedrooms and lounge/dining area
- 2 toilets
- Covered single garage and some new painting inside
- Close to schools, buses and shops
- Part covered pergola at back