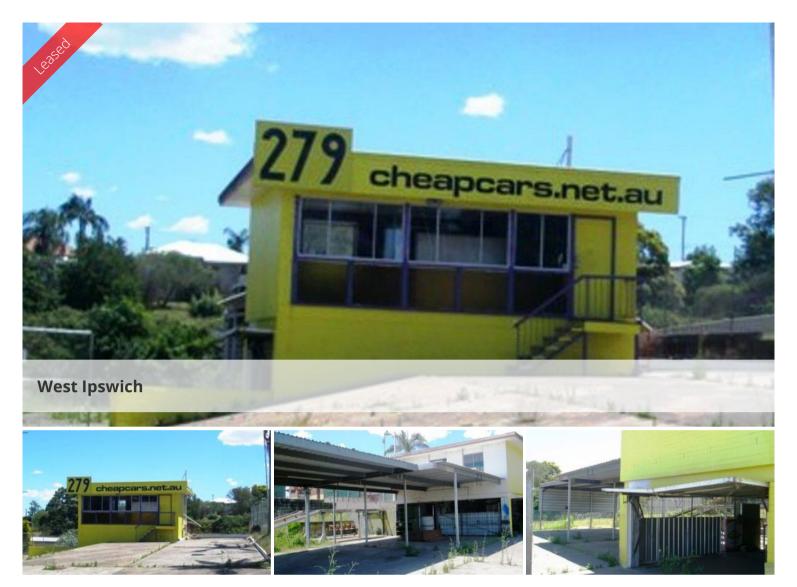

## Maximise your Profile

- ~ 1,287\*m2 hardstand area including
- ~ 50\*m2 office area
- ~ Major Road position
- ~ Only metres from approved Bunnings location
- ~ Good profile for any business
- ~ Fully fenced
- ~ Ideal display yard

Positioned on the western side of the Ipswich CBD this site is on a major road and has previously been used as a car sales yard for many years. It offers excellent display opportunity and has a small office with amenities onsite.