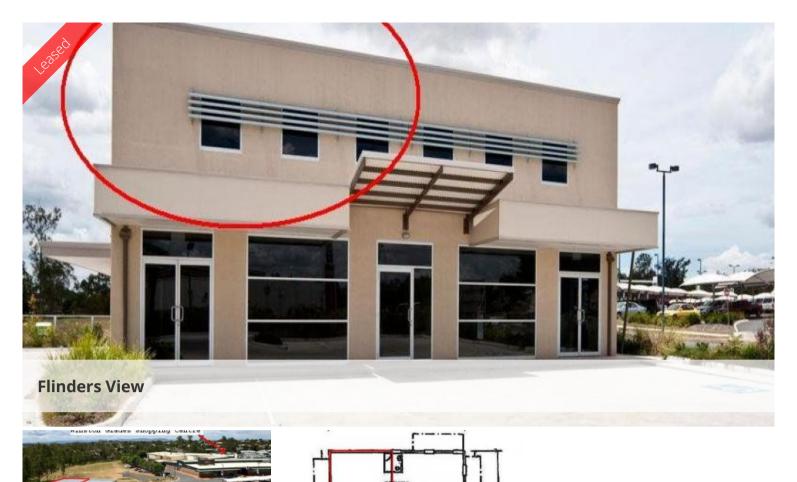

- ~ 100\*sqm 1st floor site
- ~ Air-conditioned
- ~ Exclusive Facilities
- ~ Excellent car-parking onsite
- ~ Internal Stairwell entry
- ~ Good natural lighting
- ~ Very busy location
- ~ Option to open up dividing wall and double the size of this space.

These are the only commercial units of this style in the immediate area and would suit a variety of professions. Situated in a bustling residential community, the area is home to a busy neighbourhood shopping precinct with a Supa IGA, Terry White Chemist, Newsagency, Bakery and various other specialty stores.

These premises are open plan and have not been previously tenanted so are ready for immediate occupancy and your own fit out.

The owner will consider offers, so call to inspect today.