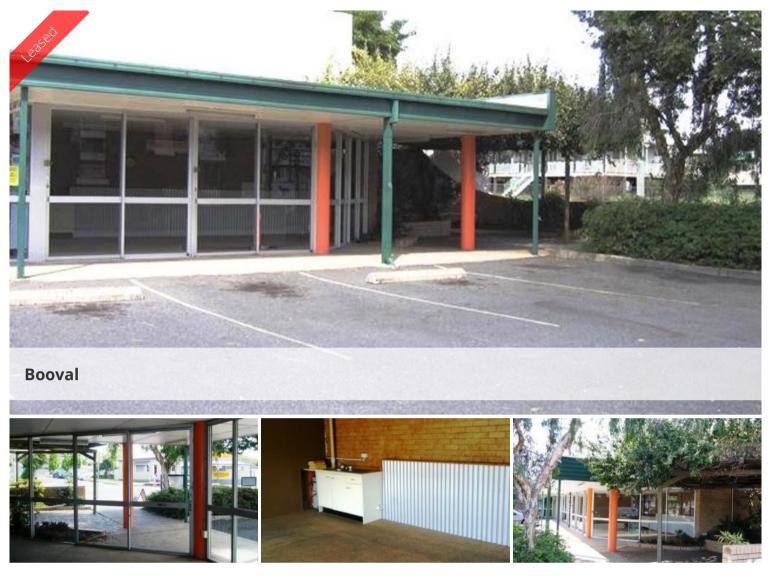

## Small Affordable and Highly Visible Site

- ~ Fantastic Profile
- ~ 100\*m to Booval Train Station
- ~ Zoned: MC01S Major Centres (Booval Secondary Business Area)
- ~ Major road facing site
- ~ Onsite car parking
- ~ Good signage opportunities

Street frontage site with excellent exposure; this is a very affordable space and would suit a variety of business applications. Positioned in a long established complex with high profile neighbouring tenants, namely a very busy veterinarian clinic, long established hairdresser etc. If you're thinking of relocating or starting up a new venture book your appointment to view today so you don't miss out.