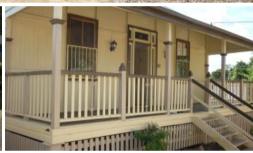

## **CHURCHILL**

- Mid set timber home with a front verandah
- 3 bedrooms mostly polished floors
- Built in 1 bedroom
- Air con in open plan lounge/dining area & 2 in bedrooms
- Newly renovated bathroom
- Large lockable 3 bay shed with a carport attached
- Close to buses & schools