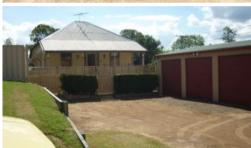

## **CHURCHILL**

- Mid set timber home with a front verandah
- 3 bedrooms mostly polished floors
- Built in 1 bedroom
- Air con in open plan lounge/dining area & 2 in bedrooms
- Newly renovated bathroom
- Large lockable 3 bay shed with a carport attached
- Close to buses & schools