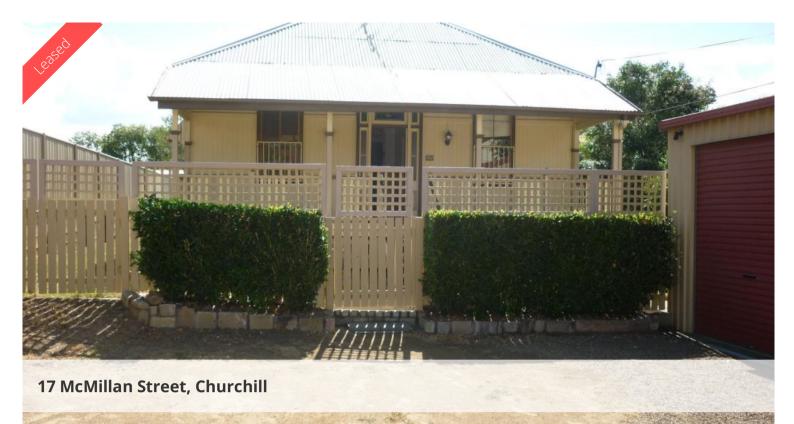

## **CHURCHILL**

- Mid set timber home with a front verandah
- 3 bedrooms mostly polished floors
- Built in 1 bedroom
- Air con in open plan lounge/dining area & 2 in bedrooms
- Newly renovated bathroom
- Large lockable 3 bay shed with a carport attached
- Close to buses & schools