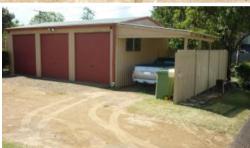

## **CHURCHILL**

- Mid set timber home with a front verandah
- 3 bedrooms mostly polished floors
- Built in 1 bedroom
- Air con in open plan lounge/dining area & 2 in bedrooms
- Newly renovated bathroom
- Large lockable 3 bay shed with a carport attached
- Close to buses & schools