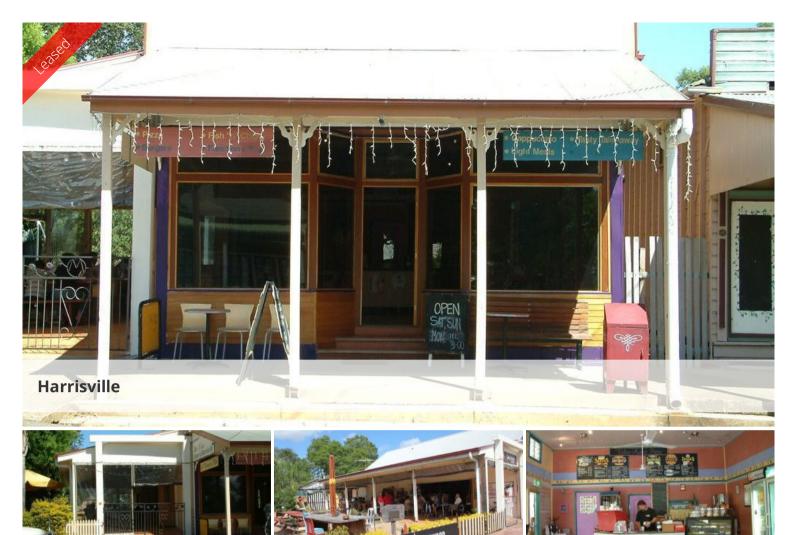

## **UNDER OFFER - Country Cafe**

- Full kitchen fit out in place
- Chattels included
- Internal dining with adjoining Alfresco area
- Garden Seating
- Town Centre
- Main Road position
- No competition currently in town
- Zoned IpPs Township Business (100%) Primary

This lovely little country cafe once bustled with clientele, closed due to unforeseen circumstances. It is now available for someone to reopen at a very affordable price. If running your own food business is an exiting thought then this is a great opportunity to start off without major overheads and with minimal rent outlays.