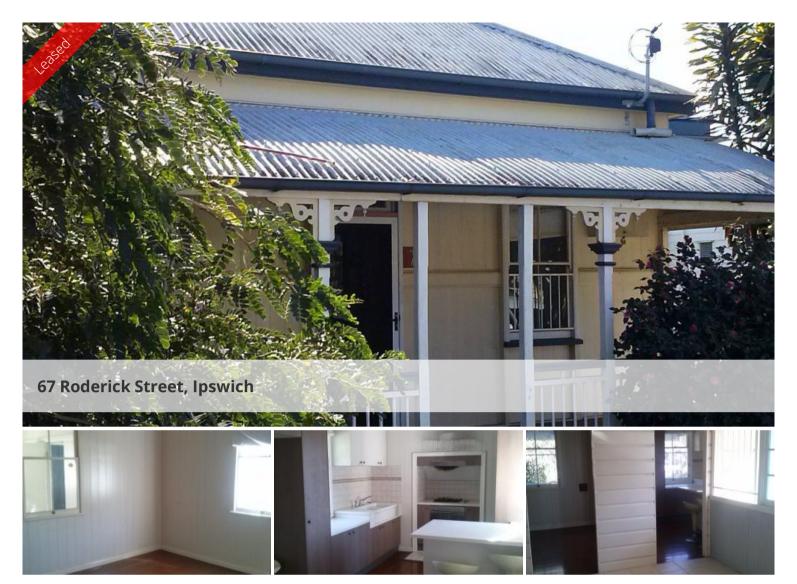

## **IPSWICH**

- Lowset to front 3 bedroom Queenslander
- Security grills, ceiling fans and polished timber floors throughout
- Good sized lounge, open plan modern kitchen with dishwasher and gas cooking with adjoining dining
- Sleepout which would be great as a study
- Modern bathroom with large shower
- Laundry and lockable storage under and huge double lock up garage to rear
- A property like this won't last long
- Walking distance to CBD, hospitals, shops and transport