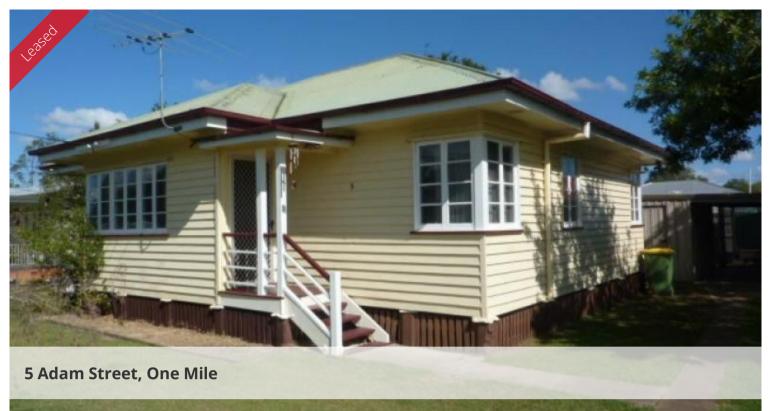

## ONE MILE

- Lowset 4 bedroom home
- Newly painted inside
- Polished floors in lounge room
- Single carport
- Garden shed
- Fern house
- Fully fenced
- Close to bus stop and primary school

The above information provided has been furnished to us by the vendor/s. We have not verified whether or not that information is accurate and do not have any belief in one way or the other in its accuracy. We do not accept any responsibility to any person for its accuracy and do no more than pass it on. All interested parties should make and rely upon their own inquiries in order to determine whether or not this information is in fact accurate.