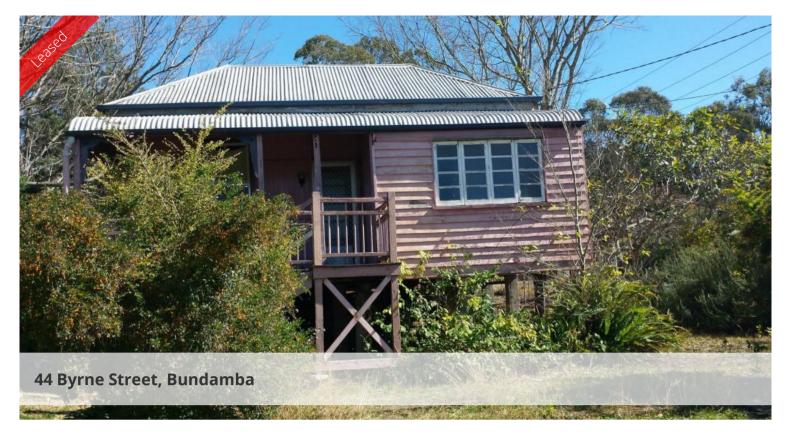

## **BUNDAMBA**

- Highset 3 bedroom home plus sleepout
- Covered patio area at rear
- 2 garden sheds, double carport
- Fully fenced
- Walking distance to Bundamba TAFE and train station

The above information provided has been furnished to us by the vendor/s. We have not verified whether or not that information is accurate and do not have any belief in one way or the other in its accuracy. We do not accept any responsibility to any person for its accuracy and do no more than pass it on. All interested parties should make and rely upon their own inquiries in order to determine whether or not this information is in fact accurate.