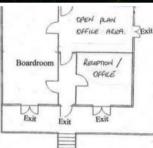

These premises are very neat and tidy, right in the CBD precinct and only a short stroll to the new Court House, the Ipswich Hospital and the GPO. They have excellent onsite parking and are fully disability compliant. With 2 x individual single offices and open plan layout with boardroom or larger office areas.