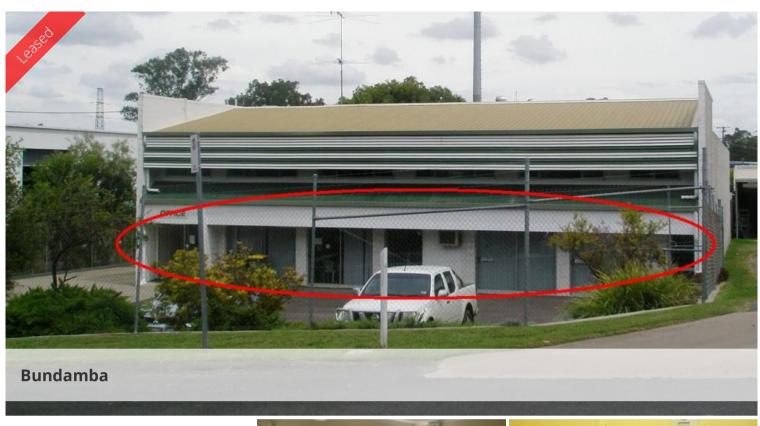

## Affordable Offices

- ~ 86\*sqm Office Space
- ~ 2 x Office areas
- ~ Large open plan area
- ~ Kitchenette
- ~ Staff Facilities
- ~ Onsite parking
- ~ 200\*m to Brisbane Road

Ground floor office area, good onsite car parking and air conditioned. Close to public transport and only 200\*metres to Brisbane Road. Adjoining Unit 7 (1st Floor) available for lease if larger space needed.