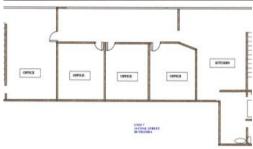

## Affordable Offices

- ~ 109\*sqm Office Space
- ~ 4 x Offices
- ~ Reception area
- ~ Kitchenette
- ~ Staff Facilities
- ~ Onsite parking
- ~ 200\*m to Brisbane Road

1st floor offices, good onsite car parking and air conditioned. Close to public transport and only 200\*metres to Brisbane Road. Adjoining Unit 1 (Ground Floor) available for lease if larger space needed.