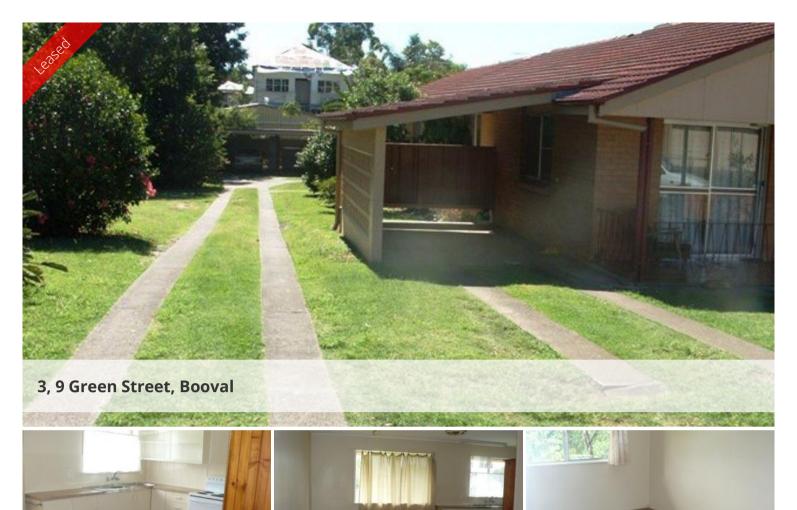

## BOOVAL

- Lowset 2 bedroom unit
- Polished floors
- Carport
- Walking distance to Booval Shopping Centre, schools and bus stop
- Garden maintenance included

The above information provided has been furnished to us by the vendor/s. We have not verified whether or not that information is accurate and do not have any belief in one way or the other in its accuracy. We do not accept any responsibility to any person for its accuracy and do no more than pass it on. All interested parties should make and rely upon their own inquiries in order to determine whether or not this information is in fact accurate.