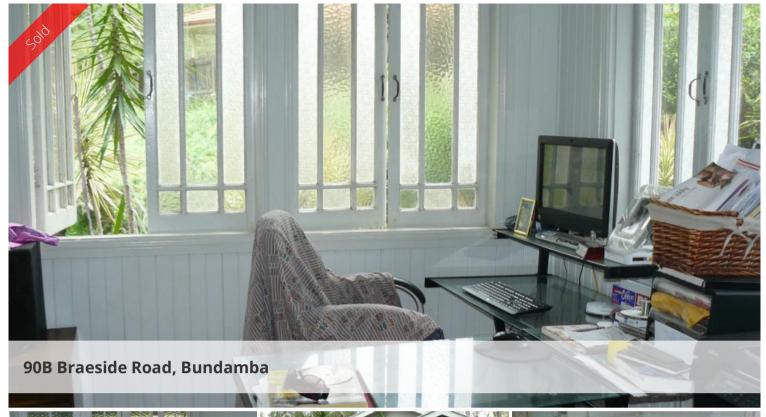

The main bedroom has a walk in robe and ensuite. The home has a front sitting room and a good size Lounge room with French Doors leading onto a deck. The home has good space and not a lot of yard to look after and is in a nice private location.

The kitchen has good cupboard and bench space and leading off the kitchen is a back verandah. The home has polished timber floors and V J walls, above the above the bedroom doors are timber breeze ways and some of the French Doors have beautiful coloured glass. The windows are a real decorative feature, they are casement and have two types of Glass in them. There is a tank and loads of storage space under the house., the home has steel stumps. The location is close to the Bundamba Secondary School and close to shops and only a short drive or walk to the train station. This home is a must to inspect in Bundamba.