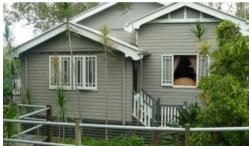

The kitchen has good cupboard and bench space and leading off the kitchen is a back verandah. The home has polished timber floors and V J walls, above the above the bedroom doors are timber breeze ways and some of the French Doors have beautiful coloured glass. The windows are a real decorative feature, they are casement and have two types of Glass in them. There is a tank and loads of storage space under the house., the home has steel stumps. The location is close to the Bundamba Secondary School and close to shops and only a short drive or walk to the train station. This home is a must to inspect in Bundamba.