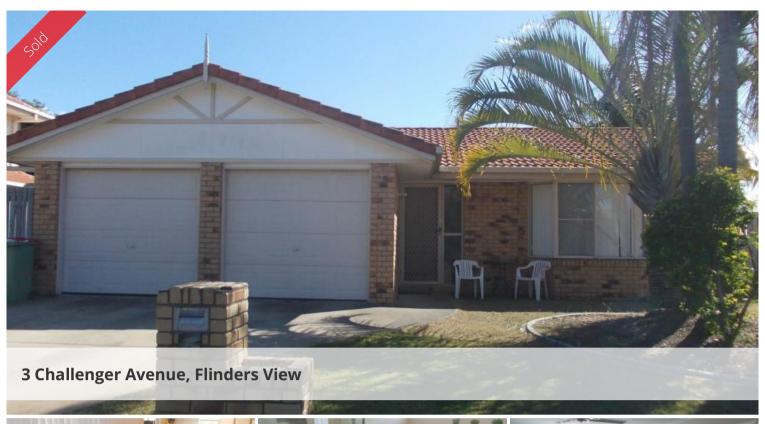

## Family home in Flinders View.

This home features 3 Bedrooms all with Built in Robes, and a spacious Lounge Room with a Bay window. The home has Ceiling fans and Air Conditioning.

The Bathroom has a separate Bathtub and Shower. The back yard is fully fenced for the family dog, the home is in a great location as is within walking distance to the Winston Glades Shopping Centre and a short drive to Schools.