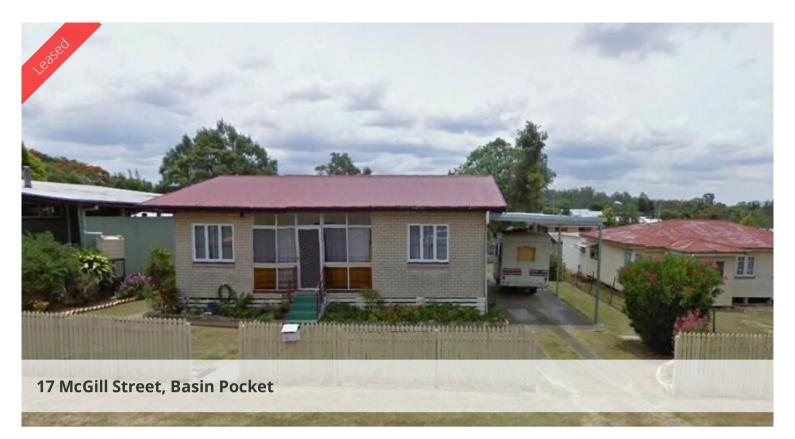

## **BASIN POCKET**

- Timber 3 bedroom plus sun room
- Ceiling fans, fly screen, separate toilet
- Rear patio, fully fenced rear yard
- Double length carport, garden sheds
- Close to Bus route
- Pets neg

**Price** \$260 Per Week

**Property Type** Rental **Property ID** 475