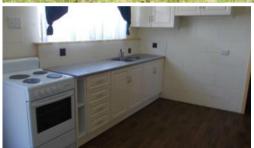

## **BASIN POCKET**

- Lowset 2 bedroom unit
- Fully screened
- Open plan kitchen/dining/lounge area
- Separate bathroom and laundry
- No yard maintenance
- Lovely quiet area
- Buses available

The above information provided has been furnished to us by the vendor/s. We have not verified whether or not that information is accurate and do not have any belief in one way or the other in its accuracy. We do not accept any responsibility to any person for its accuracy and do no more than pass it on. All interested parties should make and rely upon their own inquiries in order to determine whether or not this information is in fact accurate. 2 1