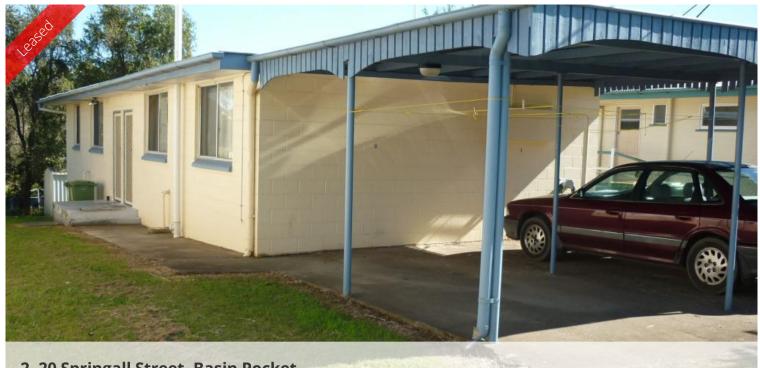

## 2, 20 Springall Street, Basin Pocket

## **BASIN POCKET**

- Lowset 2 bedroom unit
- Fully screened
- Open plan kitchen/dining/lounge area
- Separate bathroom and laundry
- No yard maintenance
- Lovely quiet area
- Buses available

The above information provided has been furnished to us by the vendor/s. We have not verified whether or not that information is accurate and do not have any belief in one way or the other in its accuracy. We do not accept any responsibility to any person for its accuracy and do no more than pass it on. All interested parties should make and rely upon their own inquiries in order to determine whether or not this information is in fact accurate. 2 1