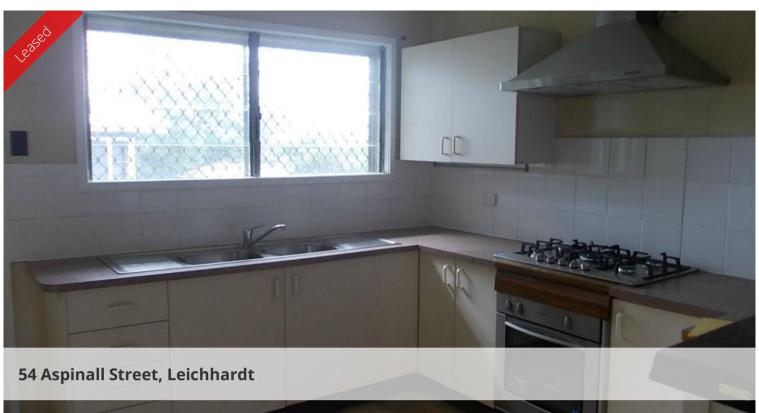

## **LEICHHARDT**

- Midset 4 bedroom home, large family lounge/dining with pot belly stove
- Split system aircon and ceiling fans throughout
- Modern kitchen with stainless steel appliances with gas cooking
- All 4 bedrooms have ceiling fans and builtins air to main
- Large back deck, laundry and concreted under for heaps of storage
- Carport and fully fenced rear yard
- Close to schools, shops and transport