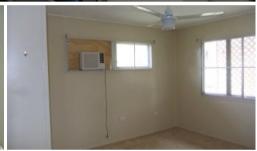

## **LEICHHARDT**

- Midset 4 bedroom home, large family lounge/dining with pot belly stove
- Split system aircon and ceiling fans throughout
- Modern kitchen with stainless steel appliances with gas cooking
- All 4 bedrooms have ceiling fans and builtins air to main
- Large back deck, laundry and concreted under for heaps of storage
- Carport and fully fenced rear yard
- Close to schools, shops and transport