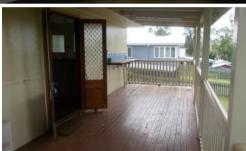

## **LEICHHARDT**

- Midset 4 bedroom home, large family lounge/dining with pot belly stove
- Split system aircon and ceiling fans throughout
- Modern kitchen with stainless steel appliances with gas cooking
- All 4 bedrooms have ceiling fans and builtins air to main
- Large back deck, laundry and concreted under for heaps of storage
- Carport and fully fenced rear yard
- Close to schools, shops and transport