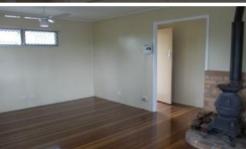

## **LEICHHARDT**

- Midset 4 bedroom home, large family lounge/dining with pot belly stove
- Split system aircon and ceiling fans throughout
- Modern kitchen with stainless steel appliances with gas cooking
- All 4 bedrooms have ceiling fans and builtins air to main
- Large back deck, laundry and concreted under for heaps of storage
- Carport and fully fenced rear yard
- Close to schools, shops and transport