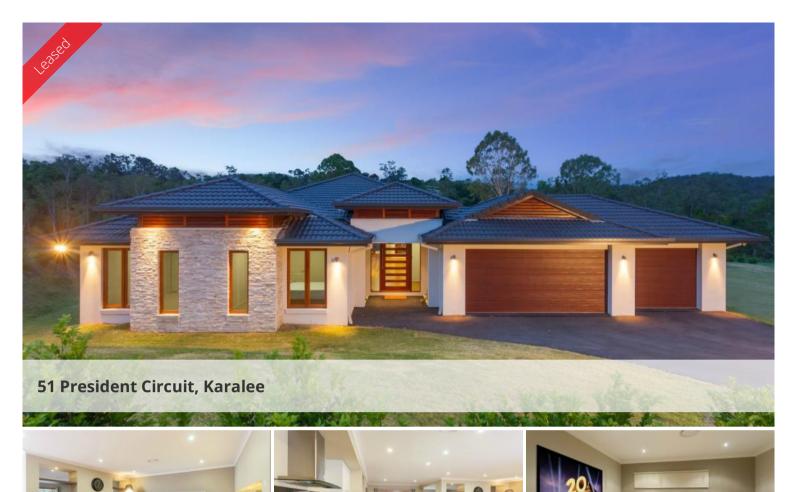

## Immaculate Executive Residence

Immaculate Executive Residence with riverside views - flood free! This large 4 bedroom home was built to be the family forever home and this can be seen in every finish and fixture. From the large open plan living areas opening onto the all-weather alfresco area, to the kitchen with a huge walk in pantry and stainless steel appliances, to the exquisitely finished bathrooms. Also featuring a media room and separate kids living space - this home is just waiting for a family to call it home. Complete with solar panels that feed back into the grid, bye bye electricity bills, ducted reverse cycle airconditioning, gas fireplace and 3 car garage. This property ticks boxes you didn't even know you wanted. Sorry No Pets.

🚔 4 🔊 2 🖨 3

Price Property Type Property ID \$600 per week Rental 492