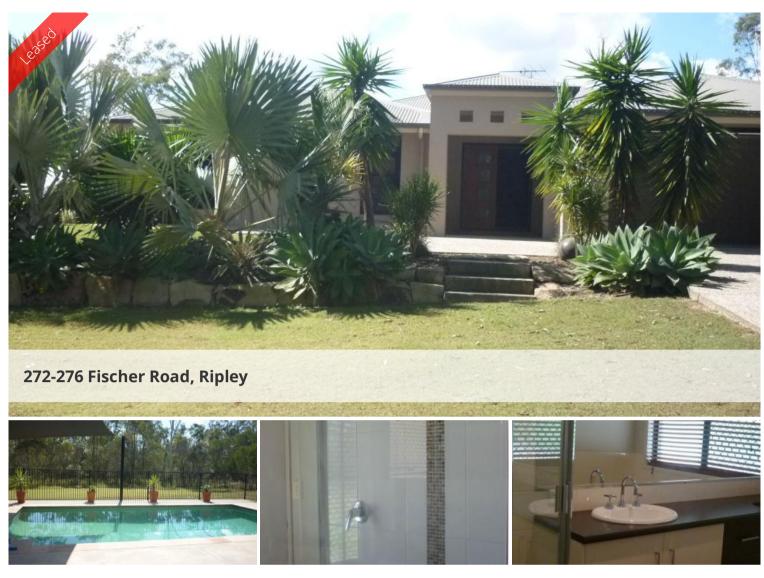

## RIPLEY

- Executive Residence 4 bedroom low set home complete with ensuite
- Main bedroom has a large walk in robe, all other bedrooms have built in robes
- Formal lounge room, plus modern kitchen and a large rumpus room with a split system air conditioner
- Laundry has ample cupboard space
- Inground swimming pool with shade sail
- This property also has solar hot water, water tank, security lights, security system
- Double garage with remote control, plus triple bay garage at the rear of the property
- All this on 1 acre and fully fenced

🚔 4 🔊 2 🛱 5

| Price         | \$480 Per Week |
|---------------|----------------|
| Property Type | Rental         |
| Property ID   | 499            |