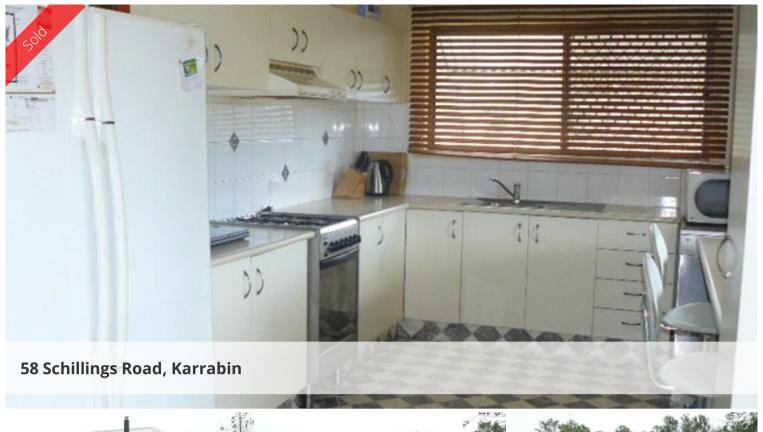

## COUNTRY PROPERTY 5 MINS FROM TOWN/CLOSE TO WEST...

This wonderful country property is a few mins down the road from West Moreton Anglican College and a short walk to the train station. Room for horses with 2 stables and a tack shed or feed shed. Perfect horse or truckie property. House yard is fully fenced and rear paddock is fenced with a chicken coupe plus featuring a double lock up shed and a workshop area. The home features 3 bedrooms plus a sleep out/study or 4th bedroom. The kitchen has lots of cupboard space and a modern gas stove, there is a 2 way bathroom and 2 toilets. There is ceiling fans throughout a wood burning free standing fire place in the lounge room and a 7.5 x 4.5 above ground swimming pool. The home also has a front verandah and a rear deck for summer BBQ's. The land is 4638sqm. Rent Appraisal of \$330-\$350 per week.