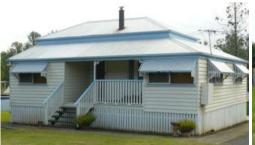

## COUNTRY PROPERTY 5 MINS FROM TOWN/CLOSE TO WEST...

This wonderful country property is a few mins down the road from West Moreton Anglican College and a short walk to the train station. Room for horses with 2 stables and a tack shed or feed shed. Perfect horse or truckie property. House yard is fully fenced and rear paddock is fenced with a chicken coupe plus featuring a double lock up shed and a workshop area. The home features 3 bedrooms plus a sleep out/study or 4th bedroom. The kitchen has lots of cupboard space and a modern gas stove, there is a 2 way bathroom and 2 toilets. There is ceiling fans throughout a wood burning free standing fire place in the lounge room and a 7.5 x 4.5 above ground swimming pool. The home also has a front verandah and a rear deck for summer BBQ's. The land is 4638sqm. Rent Appraisal of \$330-\$350 per week.