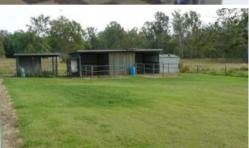

## COUNTRY PROPERTY 5 MINS FROM TOWN/CLOSE TO WEST...

This wonderful country property is a few mins down the road from West Moreton Anglican College and a short walk to the train station. Room for horses with 2 stables and a tack shed or feed shed. Perfect horse or truckie property. House yard is fully fenced and rear paddock is fenced with a chicken coupe plus featuring a double lock up shed and a workshop area. The home features 3 bedrooms plus a sleep out/study or 4th bedroom. The kitchen has lots of cupboard space and a modern gas stove, there is a 2 way bathroom and 2 toilets. There is ceiling fans throughout a wood burning free standing fire place in the lounge room and a 7.5 x 4.5 above ground swimming pool. The home also has a front verandah and a rear deck for summer BBQ's. The land is 4638sqm. Rent Appraisal of \$330-\$350 per week.