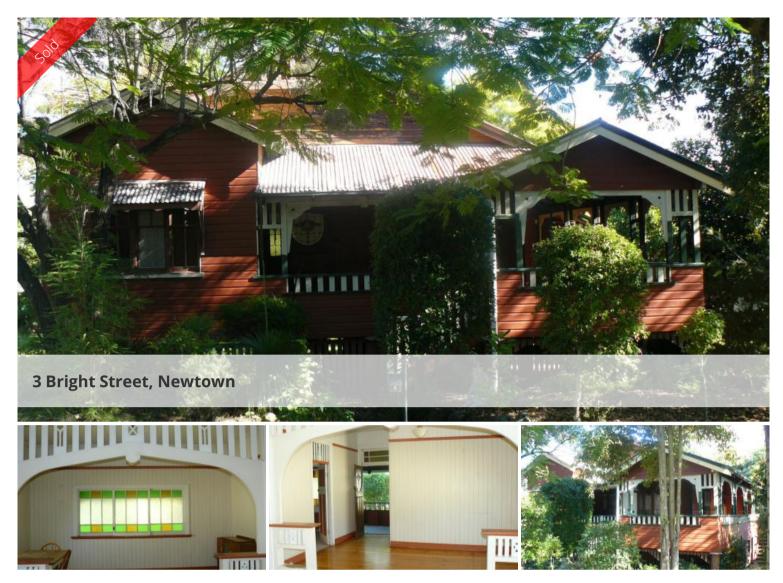

## HIGHLY SORT AFTER STREET-3 BRIGHT STREET, NEWTOWN

Character home on 905sqm block of land. The home features 2 sided verandah and the front door is original with beautiful stained glass feature panels. As you enter the home there are 2 good size bedrooms, one has French Doors leading on the the verandah.

Dividing the lounge and dining room is beautiful timber Fret work and above the doorways are ornate breeze ways. Spacious kitchen area and character coloured glass window.s The home has wide polished floor boards.