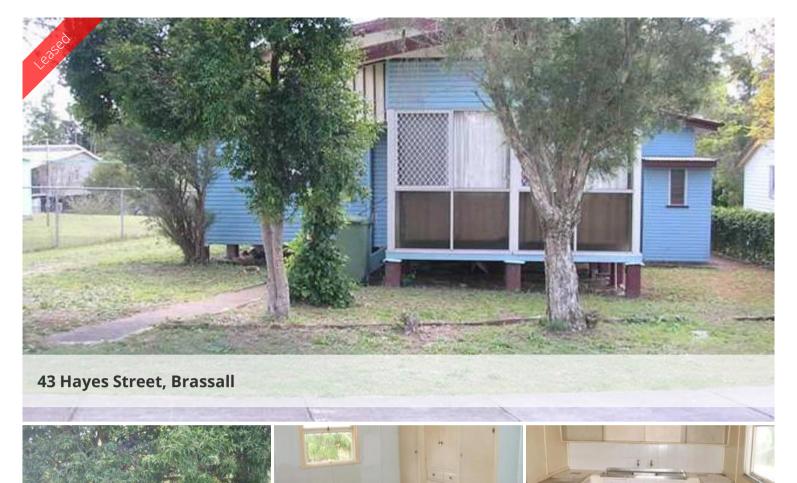

- Low set 3 bedroom home
- Large lounge room and kitchen
- Front sleepout
- Partly fenced, large back yard
- No car accommodation
- Walking distance to Brassall Shopping Centre, primary and high schools