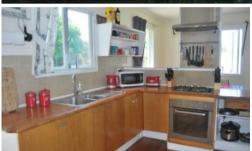

## **LEICHHARDT**

- Highset 3 bedroom home graced with built in wardrobes, timber kitchen is equipped with plenty of cupboard space and modern appliances
- Open plan dining and lounge rooms
- Property features screens, ceiling fans, separate bathroom and toilet
- Single car accommodation underneath property plenty of room for storage and the laundry
- Property is fully fenced with a garden shed
- Pets are negotiable upon application
- This property is close to Leichhardt State Primary School, Immaculate Heart Primary School, bus stops, shops and a short drive to Ipswich City Mall