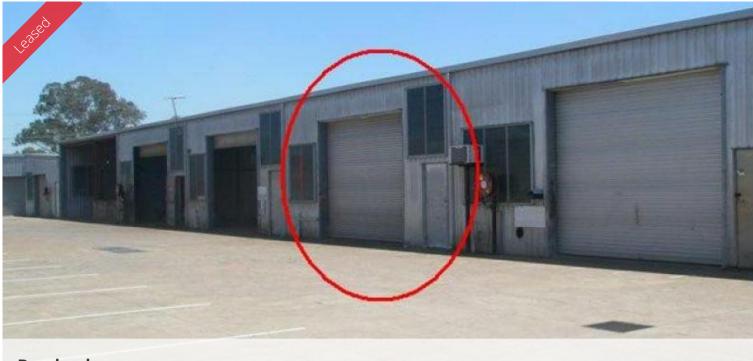

# Less than \$177 Gross per Week

- ~ 108.80\*m2 site
- ~ 3 phase power on-site
- ~ \$70m2 + GST + OGs
- ~ Zoned: LB10 Local Business & Industry
- ~ 1 x roller door
- ~ On-site car parking

Very affordable industrial shed close to Ipswich - Brisbane main thoroughfare and easy access to both Warrego and Cunningham Highways. There is on-site parking for clients and staff as well as plentiful on-street parking directly out the front. Good natural lighting and ventilation and 3 phase power on site (2 x 80amp circuits & 1 x 40amp circuit).

If you are looking to move your business out of home, this is affordable and in a great location.

\$7,056\*PA + GST + OGs (\$1,300\*PA) = \$135.70\* per Week + GST + OGs