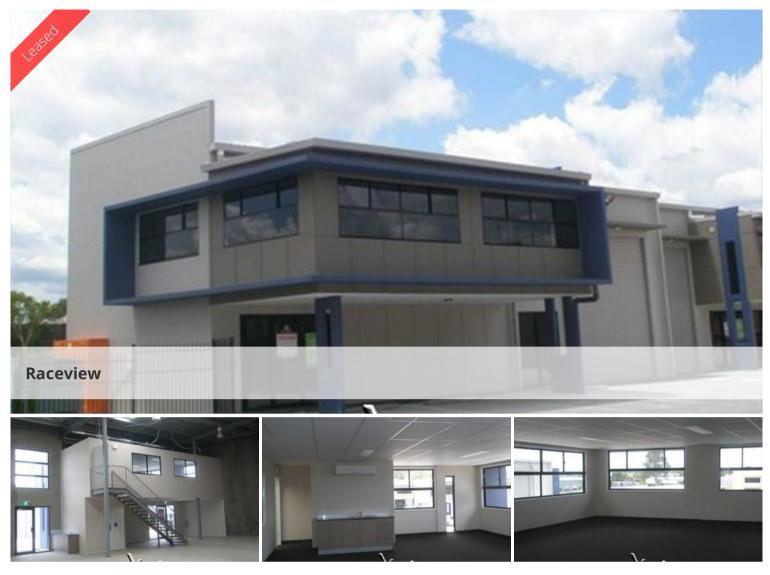

## Unit in the best Industrial Complex

- ~ Great owner incentives
- ~ 327\*m2 site
- ~ includes 71\*m2 mezz office
- ~ excellent signage opportunities
- ~ heavy vehicle access
- ~ 3 allocated car parks
- ~ 3 phase power

A very modern and well designed complex to suit a plethora of operations. Thoughtful planning means excellent large vehicle entry and exit and loading points. Within close proximity to Cunningham Highway on and off ramps (2.6\*kms) and Ipswich CBD (4\*kms). Definitely a cut above the competition.

🛱 3 🗔 327 m2

| Price              | Incentive Rates for 3                   |
|--------------------|-----------------------------------------|
|                    | Year Lease                              |
| Property           | Commercial                              |
| Туре               |                                         |
| Property ID        | 533                                     |
| Land Area          | 327 m2                                  |
| <b>Office Area</b> | / / / / / / / / / / / / / / / / / / / / |
| Warehouse          | 256 m2                                  |
| Area               |                                         |
| Floor Area         | 327 m2                                  |