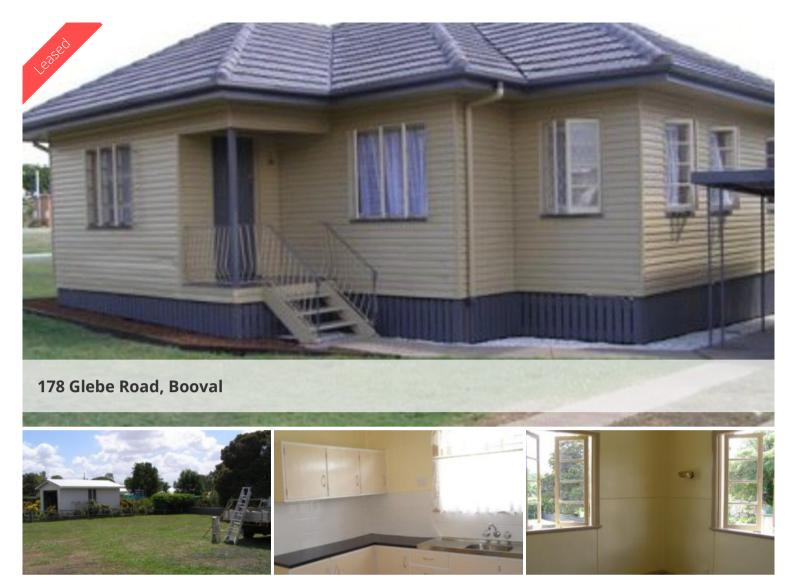

## **BOOVAL**

- Lowset 2 bedroom home
- Carpets, eat in kitchen, separate toilet
- Carport, garden shed
- Partly fenced
- Walking distance to Booval Shopping Centre, primary school and bus stop

The above information provided has been furnished to us by the vendor/s. We have not verified whether or not that information is accurate and do not have any belief in one way or the other in its accuracy. We do not accept any responsibility to any person for its accuracy and do no more than pass it on. All interested parties should make and rely upon their own inquiries in order to determine whether or not this information is in fact accurate.