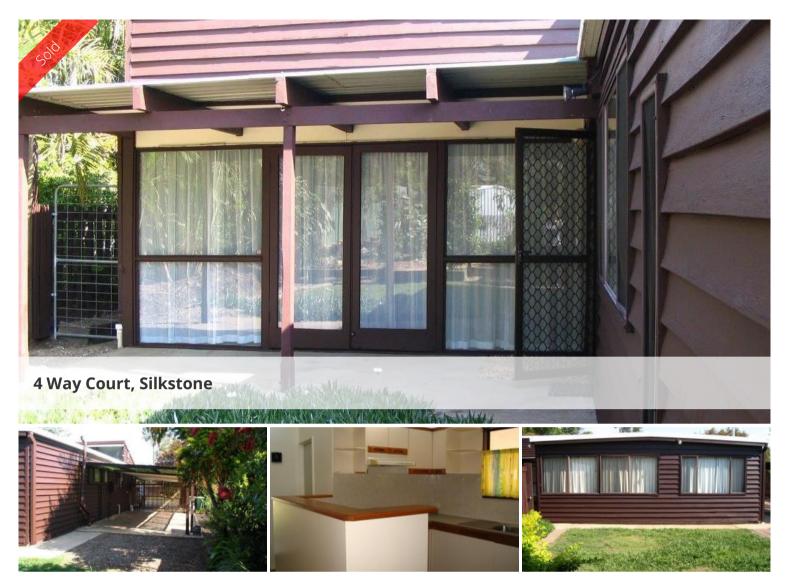

## Great starter property or investment is Silkstone.

This home is perfect for a first home owner or for an investment property as the home is returning \$285.00 per week. The home has 3 Bedrooms and a large lounge Dining area, the lounge features exposed Beams and a wood burning fire place.

The lounge also has large glass doors that lead into the back yard and a covered entertaining area. The back yard is fenced and has a shed plus another covered area for storage or entertaining. The kitchen has a Gas stove and lots of cupboard space and also a large pantry or storage cupboard. This home was Architecturally designed and was built around 1978 to 1980. The home is in a great location close to all amenities including Schools, shops and public transport. Please call today to book an inspection.