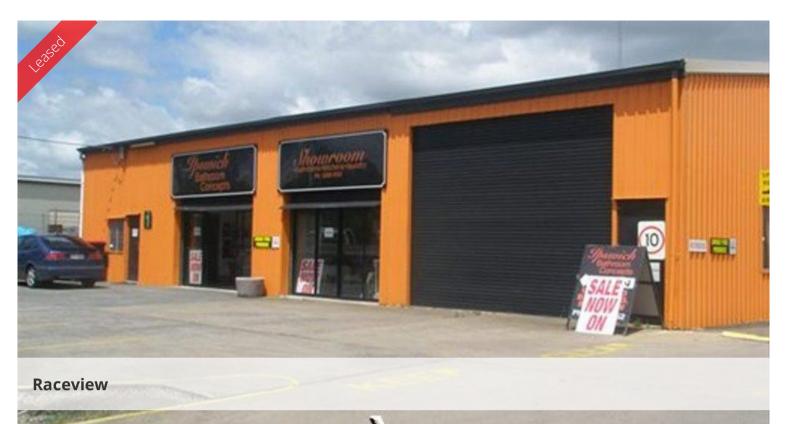

## HIGH PROFILE INDUSTRIAL SHED

- ~ 233\*m2 Shed
- ~ Includes 38\*m2 mezzanine
- ~ Good Truck Access
- ~ Gated Complex
- ~ 6 x car parks

Price Reduced to:

\$17,550\*PA Gross + GST = \$1,462.50\*Gross per Month + GST

**♠** 6 **□** 233 m2

**Price** \$17,550\* PA Gross + GST

**Property** Commercial

Type
Property ID 542
Land Area 233 m2

Warehouse Area

Floor Area 233 m2