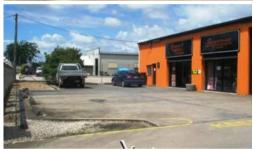

## HIGH PROFILE INDUSTRIAL SHED

- ~ 233\*m2 Shed
- ~ Includes 38\*m2 mezzanine
- ~ Good Truck Access
- ~ Gated Complex
- ~ 6 x car parks

Price Reduced to:

\$17,550\*PA Gross + GST = \$1,462.50\*Gross per Month + GST

**♠** 6 **□** 233 m2

**Price** \$17,550\* PA Gross + GST

**Property** Commercial

Type
Property ID 542
Land Area 233 m2

Warehouse Area

Floor Area 233 m2