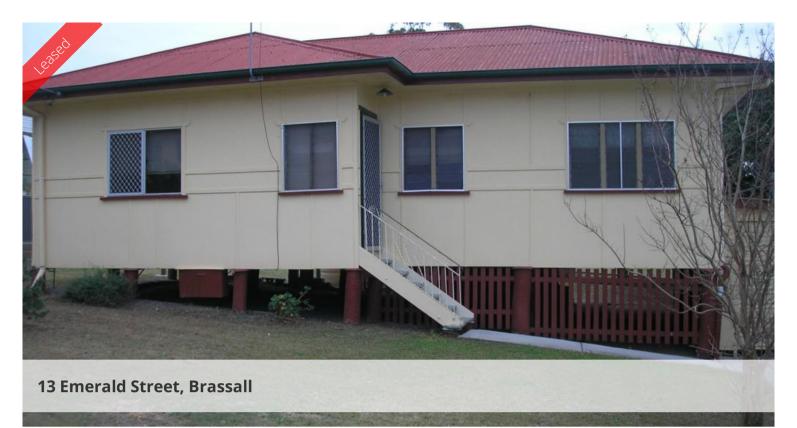

## **BRASSALL**

- Mid set neat two bedroom timber home
- Large kitchen/dining area
- Second toilet, ceiling fans
- Polished floors throughout
- Security screens
- Single lock up garage
- Rear fence yard
- Close to shops and transport and schools