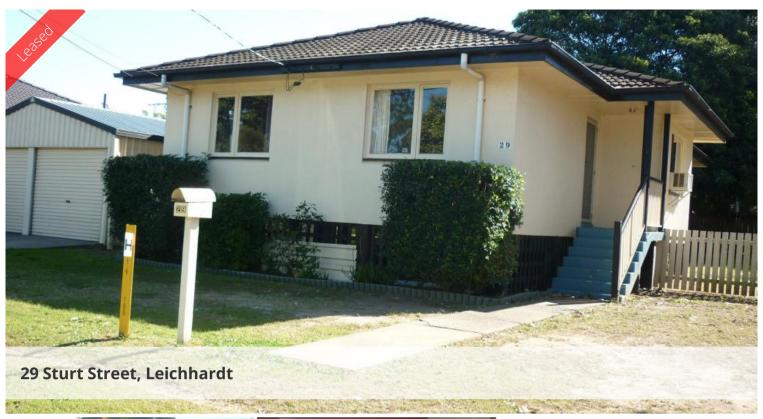

## **LEICHHARDT**

- Midset 4 bedroom timber home with large lock up garage
- Polished floors throughout
- Bedrooms screened
- Large open lounge/dining area
- Fully fenced back yard
- Close to transport and schools