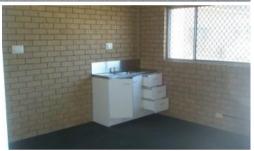

## Showroom

- ~ 160\*m2 glass fronted showroom
- ~ Air-conditioned
- ~ Includes office & staff room
- ~ 4 car parks included
- ~ Zoned: LB10 Local Business & Industry

Situated in a bustling industrial area, only 200\*m off Brisbane Road and directly across the road from the proposed new Bunnings Bundamba site this extremely neat and tidy premises present an excellent opportunity to get established in an exceptional position and watch your business grow as this area flourishes.