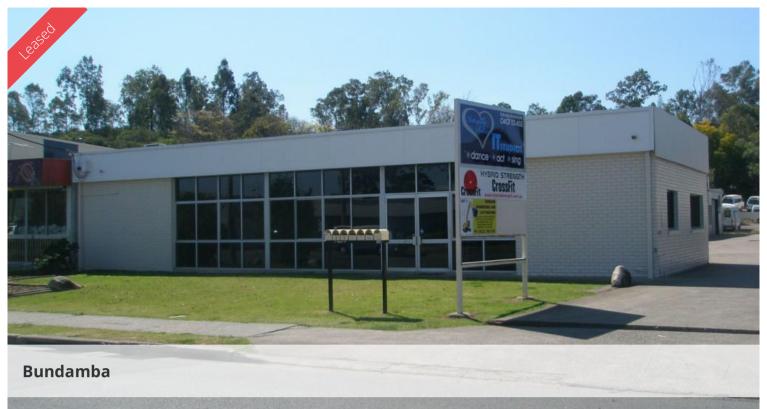

## Showroom

- ~ 160\*m2 glass fronted showroom
- ~ Air-conditioned
- ~ Includes office & staff room
- ~ 4 car parks included
- ~ Zoned: LB10 Local Business & Industry

Situated in a bustling industrial area, only 200\*m off Brisbane Road and directly across the road from the proposed new Bunnings Bundamba site this extremely neat and tidy premises present an excellent opportunity to get established in an exceptional position and watch your business grow as this area flourishes.

🙀 4 🗖 160 m2

**Price** \$24,000\*PA + GST +

OGs

Property
Type

Commercial

Property ID 566 Land Area 160 m2 Office Area 160 m2 Floor Area 160 m2