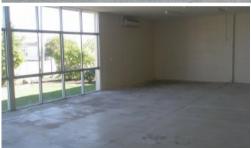

## Showroom

- ~ 160\*m2 glass fronted showroom
- ~ Air-conditioned
- ~ Includes office & staff room
- ~ 4 car parks included
- ~ Zoned: LB10 Local Business & Industry

Situated in a bustling industrial area, only 200\*m off Brisbane Road and directly across the road from the proposed new Bunnings Bundamba site this extremely neat and tidy premises present an excellent opportunity to get established in an exceptional position and watch your business grow as this area flourishes.