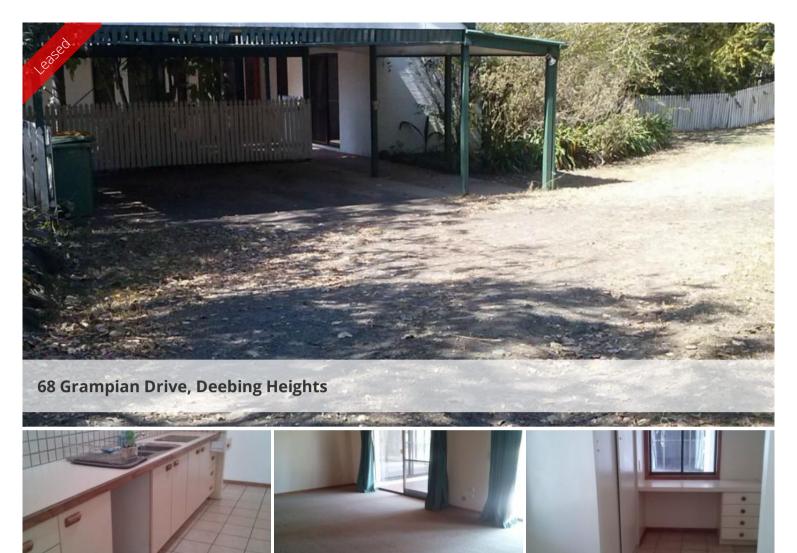

## **DEEBING HEIGHTS**

- Horse stable, tack room, fully fenced, double carport
- Entertainment area, 4 bedrooms, builtins
- 2 full bathrooms, 1 large walk in robe
- 1 kitchen, 1 x kitchenette
- Large lounge room, large dining, 1 small dining
- Internal laundry and an ornamental fire place
- Childs play fort
- Minutes to Yamanto shops, Daycare and bus stops