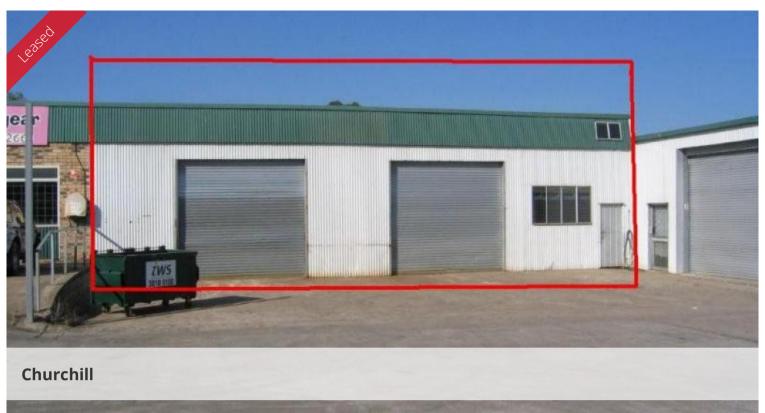

## INDUSTRIAL SHED IN LOBB STREET

- ~ 178\*m2 Shed
- ~ Good truck access
- ~ Light/Medium Industrial Complex
- ~ 3 phase power
- ~ Onsite exclusive facilities
- ~ Gated complex
- ~ 2 x roller doors

Only minutes to Ipswich CBD, 8\*km's to the Warrego Highway on and off ramps and 4.5\*km to the Cunningham Highway on and off ramps. This is a highly visible site with other quality tenants in a gated complex.

\$14,240\*PA Gross + GST = \$1,186.67\* per Month Gross + GST

□ 178 m2

\$14,240\*PA Gross +

GST

Property
Type

Commercial

Property ID 57 Land Area 178 m2

Warehouse 178 m2

Area Floor Area 178 m2