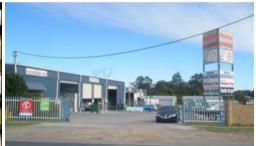

## INDUSTRIAL SHED IN LOBB STREET

- ~ 178\*m2 Shed
- ~ Good truck access
- ~ Light/Medium Industrial Complex
- ~ 3 phase power
- ~ Onsite exclusive facilities
- ~ Gated complex
- ~ 2 x roller doors

Only minutes to Ipswich CBD, 8\*km's to the Warrego Highway on and off ramps and 4.5\*km to the Cunningham Highway on and off ramps. This is a highly visible site with other quality tenants in a gated complex.