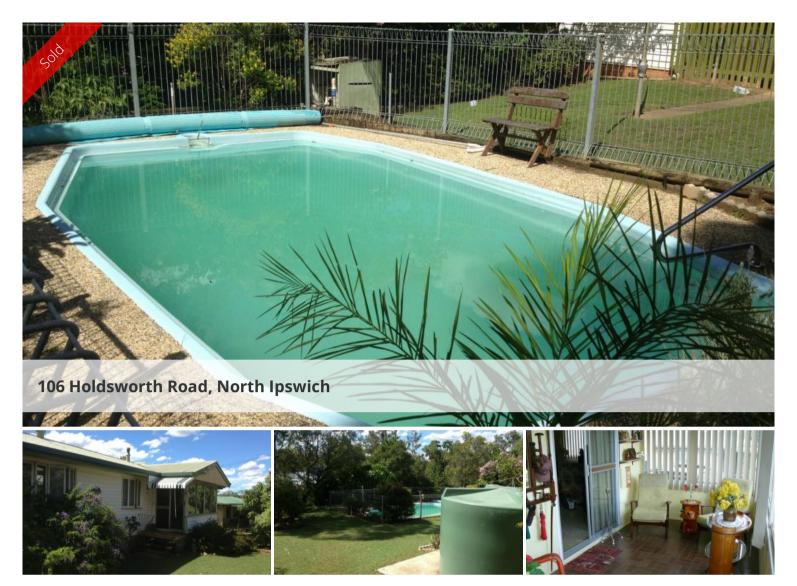

The internal stairs leading from the Lounge room down to a rumpus room, office and single lock up garage and laundry. Last but not least there is an in-ground swimming pool to spend those hot summer days, all situated on a large 809m2 block.

Situated on the service road of Holdsworth Road, with 2 driveways, linking you to the underneath garage or the carport and rear yard access. Loaded with potential this is a perfect place to start for any family or first time buyer looking to hop on the Property Ladder. Don't miss this rare opportunity, as it won't last long. Call now of an inspection anytime.