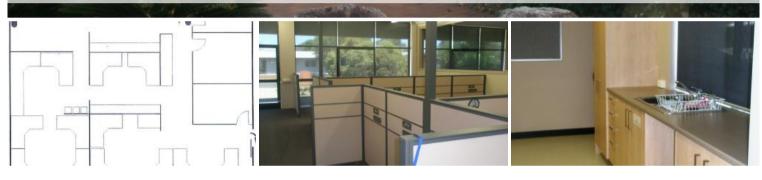

# Great Suburban Location

- ~ 157\*m2 Site
- ~ 3 x separate office areas
- ~ Large open plan work space
- ~ Excellent car parking onsite
- ~ Prominent corner position
- ~ Zoned LC02 Local Retail & Commercial
- ~ Grease trap on-site
- ~ Suitable for many applications
- ~ Previously been a take away/convenience store