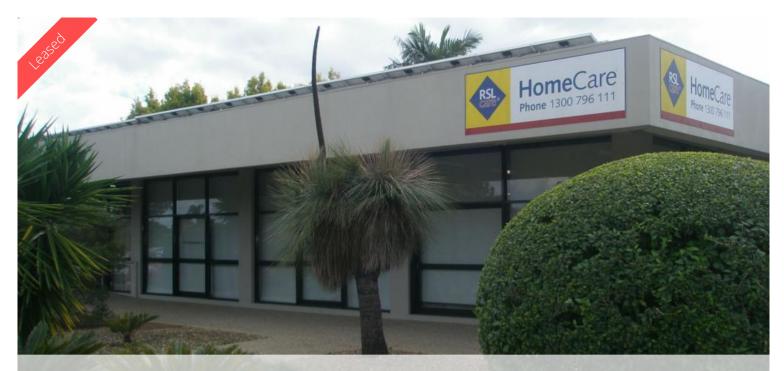

#### Raceview

# Great Suburban Location

- ~ 157\*m2 Site
- ~ 3 x separate office areas
- ~ Large open plan work space
- ~ Excellent car parking onsite
- ~ Prominent corner position
- ~ Zoned LC02 Local Retail & Commercial
- ~ Grease trap on-site
- ~ Suitable for many applications
- ~ Previously been a take away/convenience store

Situated in a suburban environment, across from a large over 50's village and in a prominent position on a major thoroughfare, this site offers many options from retail to medical and has had previous usage as a fast food outlet, with the latest use being professional offices.